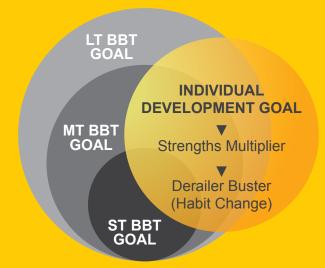

RESULTS SMARTEST MOST COMPELLING BREAKTHROUGH GOAL

- Alignment and achievement of most compelling Business Breakthrough (BBT) Goals and Development Goals
- 2. Alignment of Short Term (ST), Medium Term (MT) and Long Term (LT) BBT Goals
- 3. Enhance collaboration between talent leaders and their teams.
- 4. Talent leaders as role models of result orientation, positive disrupters and effective coaches
- 5. Talent leaders grow and multiply talent leaders